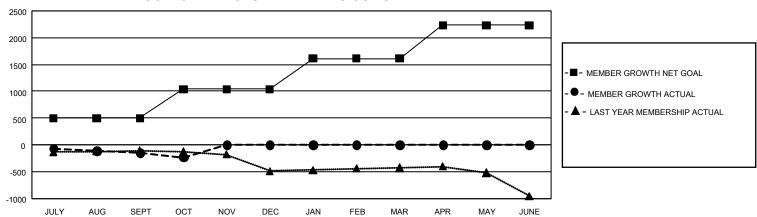

## GMT Constitutional Area 1, Group D

REPORT DOES NOT INCLUDE CLUBS IN UNDISTRICTED AREAS.

| Clubs                 |               |           |               | Members               |                           |                         |                                                    |
|-----------------------|---------------|-----------|---------------|-----------------------|---------------------------|-------------------------|----------------------------------------------------|
| RESULTS FOR 2024-2025 |               |           |               | RESULTS FOR 2024-2025 |                           |                         |                                                    |
| QUARTER               | NEW CLUB GOAL | NEW CLUBS | DROPPED CLUBS | QUARTER M             | MEMBER GROWTH NET<br>GOAL | MEMBER GROWTH<br>ACTUAL | DROPPED MEMBERS<br>ACTUAL (including<br>transfers) |
| JULY/AUG/SEPT         | 3             | 0         | 6             | JULY/AUG/SEP          | T 499                     | 727                     | 772                                                |
| OCT/NOV/DEC           | 39            | 0         | 1             | OCT/NOV/DEC           | 539                       | 236                     | 291                                                |
| JAN/FEB/MAR           | 33            | 0         | 0             | JAN/FEB/MAR           | 573                       | 0                       | 0                                                  |
| APR/MAY/JUNE          | 21            | 0         | 0             | APR/MAY/JUNE          | 619                       | 0                       | 0                                                  |

## GOALS AND ACTUAL MEMBERS CUMULATIVE

| DROPPED CLUBS: 7 |       | 374 CLUBS OF 1,320 ADDED 1<br>OR MORE NEW MEMBERS | GENDER DISTRIBUTION               |                 |  |
|------------------|-------|---------------------------------------------------|-----------------------------------|-----------------|--|
|                  |       |                                                   | MALE                              | 22,111 (65.80%) |  |
|                  |       |                                                   | FEMALE                            | 11,459 (34.10%) |  |
| DROPPED MEMBERS  |       |                                                   | NON BINARY                        | 1 (0.00%)       |  |
| DECEASED         | 174   |                                                   | PREFER NOT TO ANSWER              | 33 (0.10%)      |  |
| CLUB CANCELLED   | 29    |                                                   | TOTAL FAMILY UNIT MEMBERS 0       |                 |  |
| OTHER            | 854   | CLICK HERE FOR                                    |                                   |                 |  |
| TOTAL            | 1,057 | CUMULATIVE MEMBERSHIP DATA                        | FAMILY MEMBERS PAYING HALF DUES 0 |                 |  |