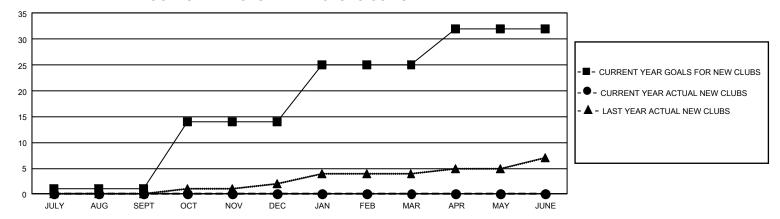

## GMT Constitutional Area 1, Group D

REPORT DOES NOT INCLUDE CLUBS IN UNDISTRICTED AREAS.

| Clubs                 |               |           |               | Members               |                           |                         |                                                    |
|-----------------------|---------------|-----------|---------------|-----------------------|---------------------------|-------------------------|----------------------------------------------------|
| RESULTS FOR 2024-2025 |               |           |               | RESULTS FOR 2024-2025 |                           |                         |                                                    |
| QUARTER               | NEW CLUB GOAL | NEW CLUBS | DROPPED CLUBS | QUARTER M             | MEMBER GROWTH NET<br>GOAL | MEMBER GROWTH<br>ACTUAL | DROPPED MEMBERS<br>ACTUAL (including<br>transfers) |
| JULY/AUG/SEPT         | 3             | 0         | 6             | JULY/AUG/SEP          | T 499                     | 727                     | 772                                                |
| OCT/NOV/DEC           | 39            | 0         | 1             | OCT/NOV/DEC           | 539                       | 236                     | 291                                                |
| JAN/FEB/MAR           | 33            | 0         | 0             | JAN/FEB/MAR           | 573                       | 0                       | 0                                                  |
| APR/MAY/JUNE          | 21            | 0         | 0             | APR/MAY/JUNE          | 619                       | 0                       | 0                                                  |

## GOALS AND ACTUAL NEW CLUBS CUMULATIVE